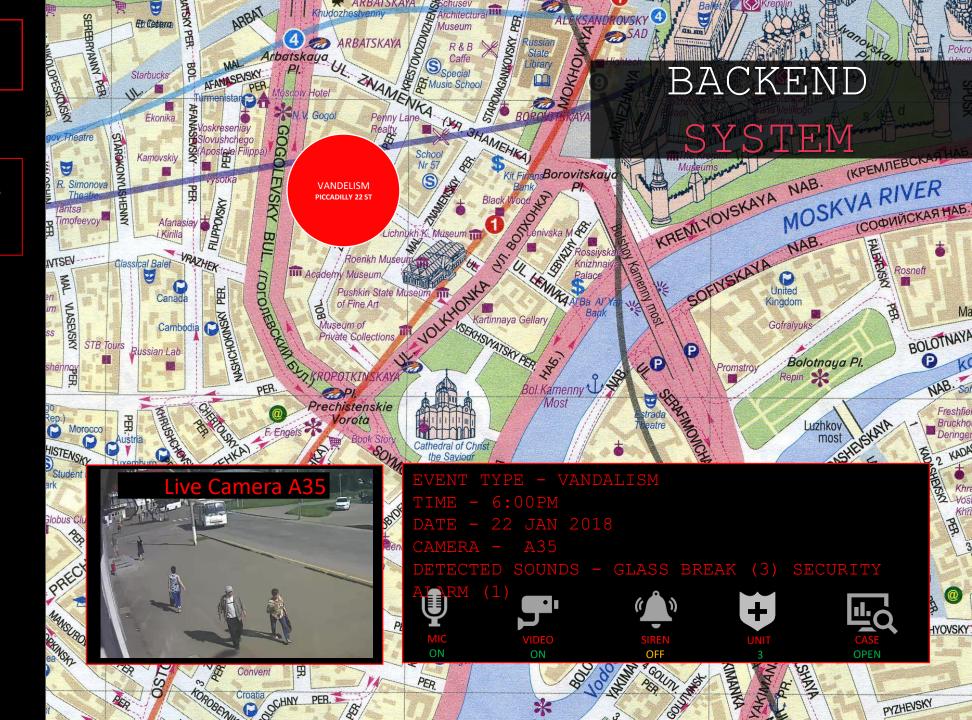

VANDALISM - 12:25 (1)

GUN SHOT - 10:11 (3)

SCREAMS - 09:22 (1)

DOG BARK - 08:50 (5)