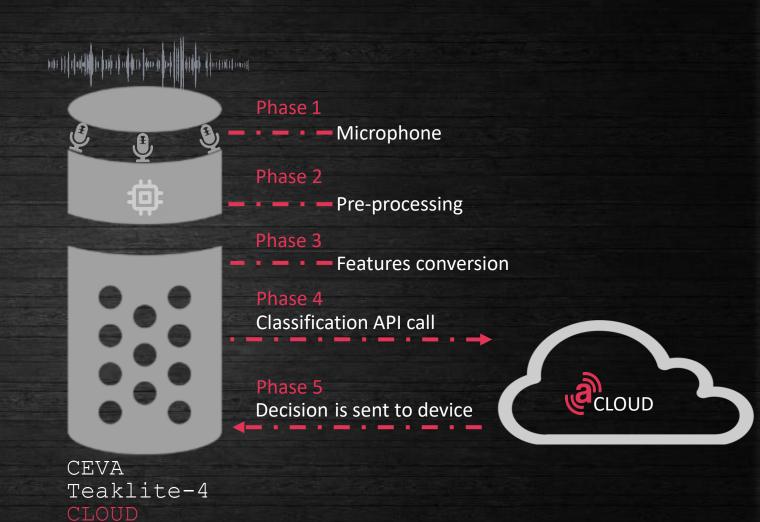

# A new breed of AI sound recognition

analyzes 'big data' generated by IoT devices

in order to predict and alert in lifethreatening situations

Phase 1

Microphone

Phase 2

Pre-processing

Phase 3

Classification

Phase 4

Decision

CEVA-X2

EDGE DEVICE

ANALYSIS

ANALYSIS

Live Feed - Moscow 16:00 - 22.1.18